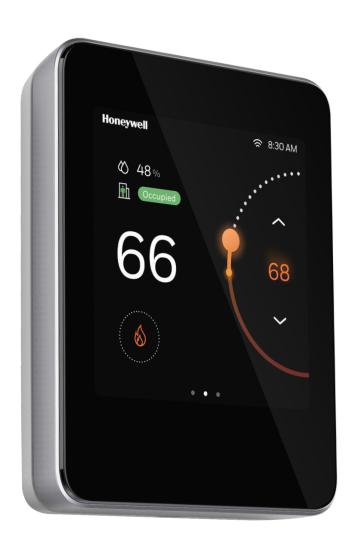

## AS EASY TO USE AS IT IS TO INSTALL

With the TC500, businesses can have the style and intuitive control they want along with the advanced commercial features they need. The result is the ideal blend of comfort control and energy savings.

#### **USER BENEFITS**

- Exceptional, intuitive user experience with multiple screens, color icons and radio buttons
- Premium modern appearance with high-resolution display
- Color touchscreen display with edge to edge glass
- Customizable Standby mode option for discreet appearance
- WiFi connectivity to cloud with mobile app for remote monitoring, control and scheduling
- Upgradeable to multi-site portfolio management system solution as desired
- 5-year warranty